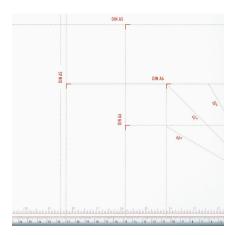

Format indications printed on the table

#### **FORMAT INDICATIONS**

For efficient and easy cutting: Standard paper sizes from A6 to A3, American sizes and various angle indications printed on the table.