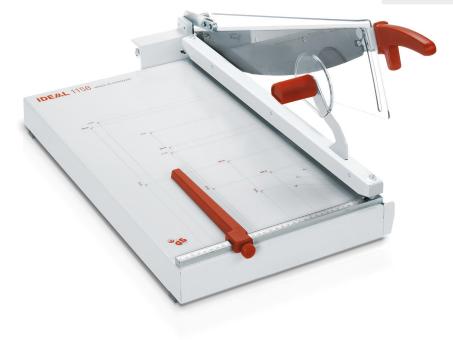

## **IDEAL 1158**

### Professional trimmer with 580 mm cutting length

← **58 cm** →

Resharpenable blade set made of "Solingen steel"

Manual clamp for variable pressure

Solid all-metal construction

Automatic safety guard

Precision side lay with measuring scale and adjustable backgauge

### Product characteristics

Resharpenable, high-quality blade set made of "Solingen steel". Automatic safety guard made from transparent, unbreakable plastic material (guard rises and falls with the movement of the blade). Solid manual clamp for variable pressure. Precision side lay with measuring scale (mm/inches) and adjustable backgauge. Standard paper sizes from A6 to A3, American sizes (letter, legal, ledger size) and various angle indications printed on the table. Solid cast aluminium blade mounting bracket with double pivot bearings for blade axle. Solid all-metal construction. Nonskid rubber feet for safe operation. Quality product "Made in Germany". Safety tested by independent safety labs.