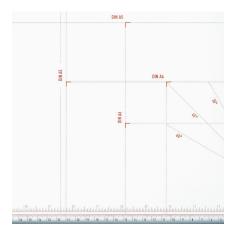

Format indications printed on the table

#### **FORMAT INDICATIONS**

For efficient and easy cutting: Standard paper sizes from A6 to A4, American letter size and various angle indications printed on the table.