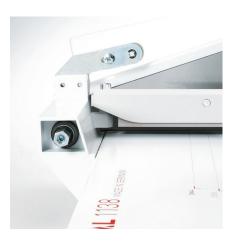

### **SOLID BLADE MOUNTING BRACKET**

Sturdy design: Cast aluminium blade mounting bracket with double pivot bearings for the blade axle guarantees highly accurate rectangular cuts