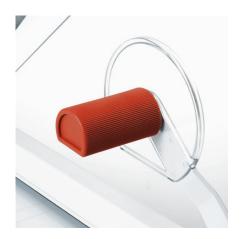

### **MANUAL CLAMP**

With this solid manual clamping device a variable clamp pressure can be applied depending on the material to be cut.