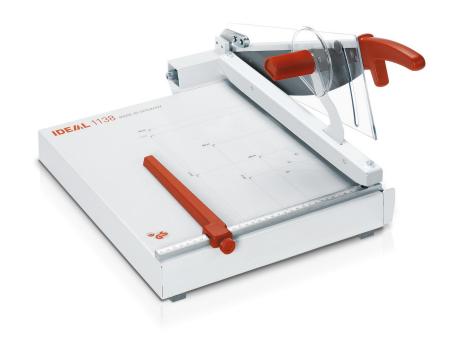

# **IDEAL 1138**

# Professional trimmer with 385 mm cutting length

← 38.5 cm →

Resharpenable blade set made of "Solingen steel"

Manual clamp for variable pressure

Solid all-metal construction

Automatic safety guard

Precision side lay with measuring scale and adjustable backgauge

## Product characteristics

Resharpenable, high-quality blade set made of "Solingen steel". Automatic safety guard made from transparent, unbreakable plastic material (guard rises and falls with the movement of the blade). Solid manual clamp for variable pressure. Precision side lay with measuring scale (mm/inches) and adjustable backgauge. Standard paper sizes from A6 to A4 + American letter size and various angle indications printed on the table. Solid cast aluminium blade mounting bracket with double pivot bearings for blade axle. Solid all-metal construction. Non-skid rubber feet for safe operation. Quality product "Made in Germany". Safety tested by independent safety labs.