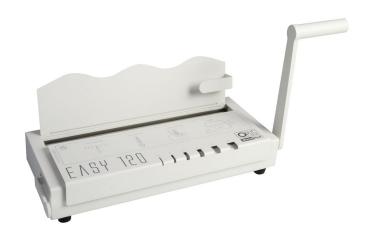

## Opus - Easy 120

Binding equipment OPUS Easy 120 is a modern device of METALBIND system designed for office use which encounter binding documents up to 120 sheets\*. The device is solid but relatively lightweight, small and most important  $\epsilon$  Patented jaws alow even binding of channels.

## Technical data:

- formats: A5+, A4+, A4+ squared and A3+ landscape
- binds up to 120 sheets\* = 240 pages
- metal housing
- steel frame
- colour: office grey
- powder coated and baked hard
- net weight: 8.7 kg
- gross weight: 9.5 kg
- dimensions (H x W x D): 147 x 458 x 234 mm