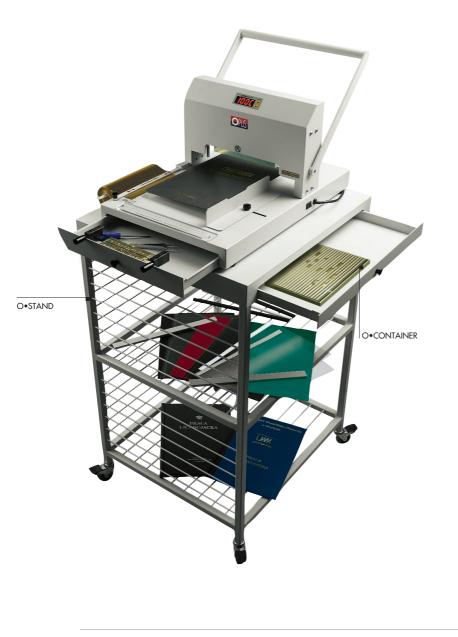

- Electronic operating panel
- 0•FOIL cutter
- Drawer to store all accessories, can be used also to hold O•FRAME.
- Horizontal format guide with scale
- O-CONTAINER to store fonts to GOLDCOVER system (4mm or 5,5mm or 6mm or 9mm)
- Useful castors to move the machine in an office
- Shelves to store up to 900 covers
- OPUS 0-STAND suitable for all OPUS machines (ask for the price list)
- <u>A4</u> format
- Metal housing