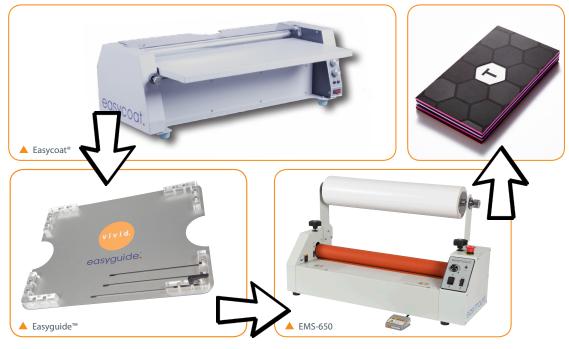

The new Easycoat® is an A1-size gluing system that adds a layer of adhesive to media. The sheets can then be added one-by-one to create a thick substrate that can be used for many applications, including book covers and luxury, high quality business cards.

Each glued substrate is placed in the new Easyguide™, a unique carrier tray which helps to secure the media in place and gives improved levels of accuracy and precision. The layers are then passed through the Easymount®, adhering and fixing the glued prints by using the systems mounting capabilities. Used in conjunction with the Easymount® EMS-650, the boards are quickly and easily mounted together.