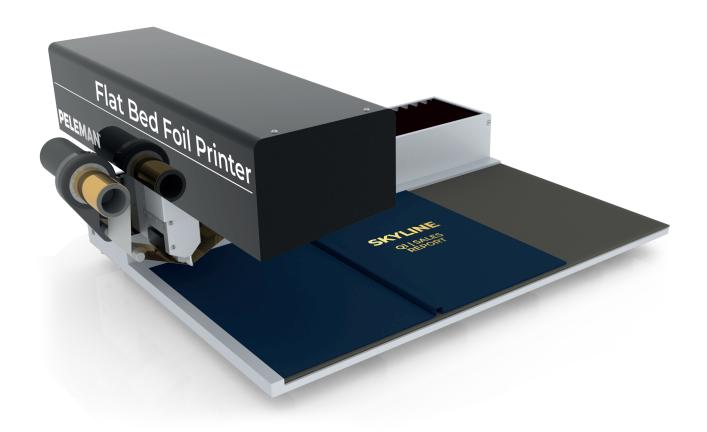

### **Flat Bed Foil Printer**

The Flat Bed Foil Printer is a digital printer that prints foil directly from a digital file on flat and smooth surfaces. Just connect the Flat Bed Foil Printer to your computer, download the software and start printing.

#### Features & Benefits

- Easily personalize products in-house
- Includes software that does multiple prints in a single production run
- The printer is extremely versatile: you can print text, drawings, logos, special font on flat and smooth surfaces like covers, paper, cardboard, pvc, fabric,...
- Can print on the spine of covers
- Desktop model
- · Cost savings: no dye needed
- Personalization possible from one piece
- Print substrates: flat, smooth, semi-smooth and coated surfaces

#### **Features**

- Maximum printing surface (WxL): 410 mm x 280 mm (16" x 11")
- Speed: up to 2,5 cm/sec (1inch/sec)
- Resolution: 300 x 300 dpi