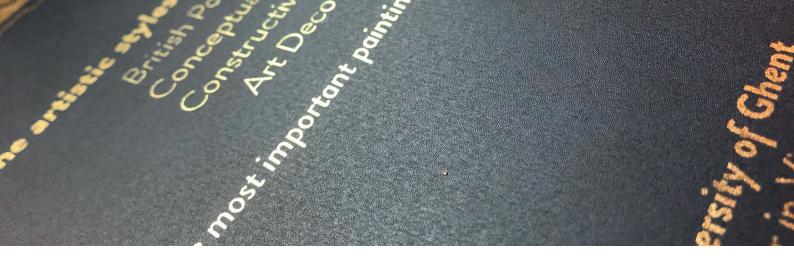

### **Flat Bed Foil Printer**

The Flat Bed Foil Printer is a digital printer that prints foil directly from a digital file on flat and smooth surfaces. Just connect the Flat Bed Foil Printer to your computer, download the software and start printing.

#### **Applications**

- theses
- presentations
- reports
- notebooks
- business cards
- invitations
- labels
- phone covers
- · gift wrapping
- ...and more