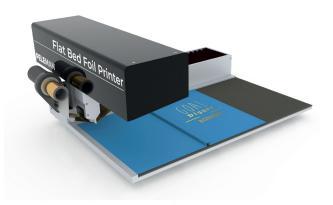

### **Flat Bed Foil Printer**

The Flat Bed Foil Printer is a digital printer that prints foil directly from a digital file on flat and smooth surfaces. Just connect the Flat Bed Foil Printer to your computer, download the software and start printing.

#### Features & Benefits

- Easily personalize products in-house
- Includes software that does multiple prints in a single production run
- The printer is extremely versatile: you can print text, drawings, logos, special font on flat and smooth surfaces like covers, paper, cardboard, pvc, fabric,...
- Can print on the spine of covers
- Desktop model
- · Cost savings: no dye needed
- Personalization possible from one piece
- Print substrates: flat, smooth, semi-smooth and coated surfaces