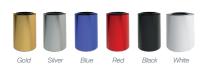

efits

- Easily personalize products in-house
- Includes software that does multiple prints in a single production run
- The printer is extremely versatile: you can print text, drawings, logos, special font on flat and smooth surfaces like covers, paper, cardboard, pvc, fabric,...
- Can print on the spine of covers
- Desktop model
- · Cost savings: no dye needed
- Personalization possible from one piece
- Print substrates: flat, smooth, semi-smooth and coated surfaces

#### **Applications**

- theses
- presentations
- reports
- notebooks
- business cards
- invitations
- labels
- phone covers
- · gift wrapping
- ...and more

#### **Features**

- Maximum printing surface (WxL): 410 mm x 280 mm (16" x 11")
- Speed: up to 2,5 cm/sec (1inch/sec)
- Resolution: 300 x 300 dpi

#### Foil colours:



#### **Specifications**

- Size: 615 mm x 503 mm x 295 mm
- Weight: 25 kg
- Connection to computer with USB 2.0
- Operating systems: Windows XP, Vista, 7, 8 and 10
- Electrical consumption: max. 72 Watt