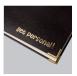

### **Flat Bed Foil Printer**

The Flat Bed Foil Printer is a digital printer that prints foil directly from a digital file on flat and smooth surfaces. Just connect the Flat Bed Foil Printer to your computer, download the software and start printing.

#### **Applications**

- theses
- presentations
- reports
- notebooks
- business cards
- invitations
- labels
- phone covers
- · gift wrapping
- ...and more