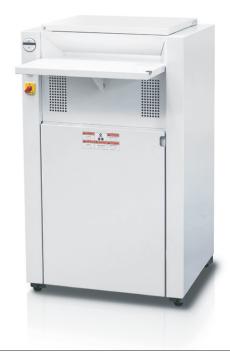

#### **Product characteristics**

Convenient 460 mm feed opening, also suitable for EDP printouts and continuous forms. Automatic start/stop via a photo cell. EASY-SWITCH – intelligent multifunction control element indicating the operational status of the shredder with varying colour codes and back-lit symbols. Electronic control prevents overfeeding: automatic reverse and refeeding in case of paper jams. Fold-away feeding table. Main switch and emergency cut-off switch. Optical indicators for the operational status of the machine. Robust shredding heads with special hardened cutting shafts made of high-quality steel, resistant against soft metal objects. Automatic oil injection on the cutting shafts during shredding operation for constantly high shred performance. Automatic standby after 30 minutes. Powerful three phase motor with thermal motor protection. Front door and mobile shred bin for easy removal of the full shred bag. High volume container for the shredded material. Automatic stop when front door is opened, or when the shred bin is full. Mobile on castors. Two years guarantee on the cutting tools.

#### **FOLD-AWAY FEEDING TABLE**

The fold-away feeding table is ideal for convenient paper feeding. A photo cell automatically starts and stops the cutting head.