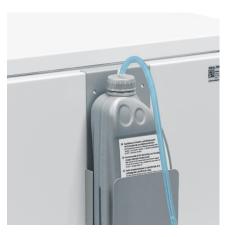

#### **ELECTRONIC OIL INJECTION**

The automatic oil injection system lubricates the cutting shafts when shredding and guarantees a constantly high shred performance.