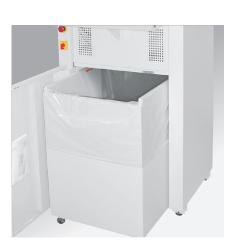

#### **MOBILE SHRED BIN**

The shred bin on castors is easily removable through the front door. The shredder stops automatically if the door is opened.