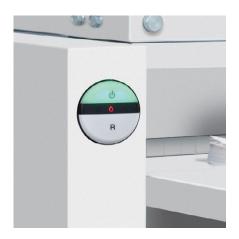

#### **EASY-SWITCH**

Ease of operation: intelligent multifunction switch element with integrated optical signals indicating the operational status.