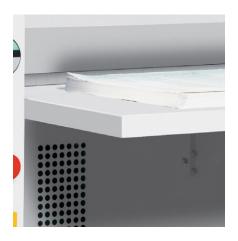

#### **FOLD-AWAY FEEDING TABLE**

The fold-away feeding table is ideal for convenient paper feeding. A photo cell automatically starts and stops the cutting head.