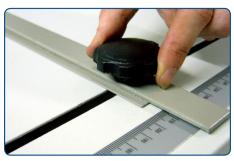

FASTBIND's C400 is developed specially to crease book covers and cards for Print On Demand environment. With two alignment guides, you can make two different set-ups for the dimensions you want to use. (For example to fold A4 size sheet into a three-sided pattern, or to make four creases for a book cover).

Easy setup

User friendly handle

Two alignment bars

Adjustable creasing power

VERSATILE APPLICATIONS: BOOK COVERS • CARDS • LEAFLETS