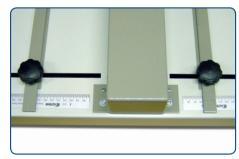

Special step-shape guides enable you to make up to 4 creases without re-adjusting the machine. The C400's versatility and consistent pressure guarantee a sharp regular crease in card, paper, PVC coated cardboard, and numerous other materials.

FASTBIND's C400 is developed specially to crease book covers and cards for Print On Demand environment. With two alignment guides, you can make two different set-ups for the dimensions you want to use. (For example to fold A4 size sheet into a three-sided pattern, or to make four creases for a book cover).