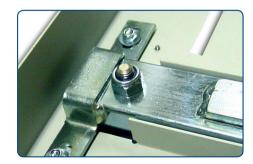

#### **ADJUSTABLE CREASING POWER**

Although manually operated, you can adjust the C400 to consistently give a harder or softer crease using the adjusters located under the creasing bar.

| SPECIFICATIONS           |                            |                    |
|--------------------------|----------------------------|--------------------|
|                          | Europe                     | USA                |
| Max. creasing thickness  | Up to 400 g/m <sup>2</sup> | Up to 225 index    |
| Max. creasing width      | Up to 400 mm               | 15.74"             |
| Machine dimensions WxDxH | 54 x 60 x 13 cm            | 21.3" x 24" x 5"   |
| Box dimensions WxDxH     | 59 x 67 x 17,5 cm          | 23.2"x 26.4"x 6.7" |
| Need of table space      | 54 x 61 cm                 | 21.3" x 24"        |
| Net weight               | 13 kg                      | 28.7 lbs           |

Easy setup

User friendly handle

Two alignment bars

Adjustable creasing power

VERSATILE APPLICATIONS: BOOK COVERS • CARDS • LEAFLETS