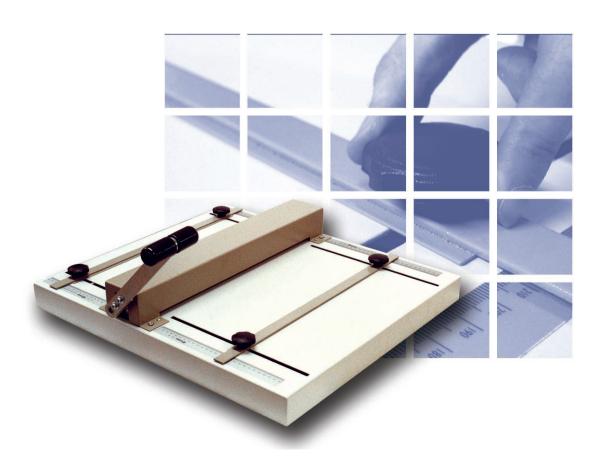

#### FLEXIBLE CREASING MACHINE

FASTBIND's C400 manual creasing machine is optimized to work in conjunction with perfect binding machines. The C400 makes the crease using a precision creasing bar and works with almost any paper/card up to 400 g/m² (or 220 lb index stock).

Special step-shape guides enable you to make up to 4 creases without re-adjusting the machine. The C400's versatility and consistent pressure guarantee a sharp regular crease in card, paper, PVC coated cardboard, and numerous other materials.

FASTBIND's C400 is developed specially to crease book covers and cards for Print On Demand environment. With two alignment guides, you can make two different set-ups for the dimensions you want to use. (For example to fold A4 size sheet into a three-sided pattern, or to make four creases for a book cover).

#### **ADJUSTABLE CREASING POWER**

Although manually operated, you can adjust the C400 to consistently give a harder or softer crease using the adjusters located under the creasing bar.

| SPECIFICATIONS           |                            |                    |
|--------------------------|----------------------------|--------------------|
|                          | Europe                     | USA                |
| Max. creasing thickness  | Up to 400 g/m <sup>2</sup> | Up to 225 index    |
| Max. creasing width      | Up to 400 mm               | 15.74"             |
| Machine dimensions WxDxH | 54 x 60 x 13 cm            | 21.3" x 24" x 5"   |
| Box dimensions WxDxH     | 59 x 67 x 17,5 cm          | 23.2"x 26.4"x 6.7" |
| Need of table space      | 54 x 61 cm                 | 21.3" x 24"        |
| Net weight               | 13 kg                      | 28.7 lbs           |