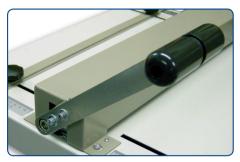

#### **ADJUSTABLE CREASING POWER**

Although manually operated, you can adjust the C400 to consistently give a harder or softer crease using the adjusters located under the creasing bar.

| SPECIFICATIONS           |                            |                    |
|--------------------------|----------------------------|--------------------|
|                          | Europe                     | USA                |
| Max. creasing thickness  | Up to 400 g/m <sup>2</sup> | Up to 225 index    |
| Max. creasing width      | Up to 400 mm               | 15.74"             |
| Machine dimensions WxDxH | 54 x 60 x 13 cm            | 21.3" x 24" x 5"   |
| Box dimensions WxDxH     | 59 x 67 x 17,5 cm          | 23.2"x 26.4"x 6.7" |
| Need of table space      | 54 x 61 cm                 | 21.3" x 24"        |
| Net weight               | 13 kg                      | 28.7 lbs           |